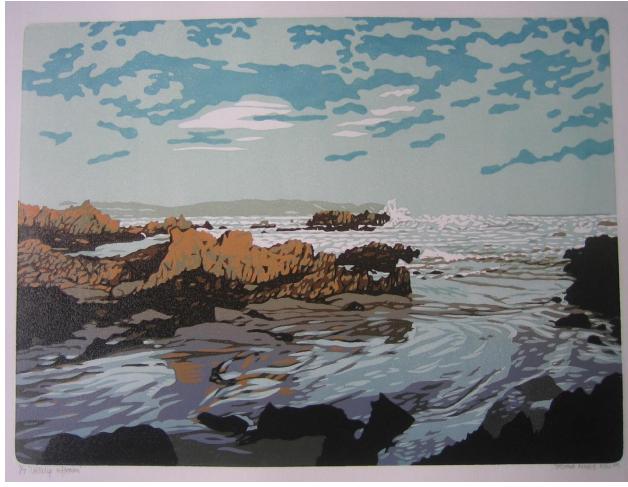

"These first 3 seascapes are very special to me as they were the first that I made with a press lent to me by a friend on what was then a large scale at 560 x 420mm and from 10 years ago." – Joshua Miles

Fynbos River Mouth Reduction woodcut 565 x 420 mm R14 200

Longshadow Morning Reduction woodcut 565 x 420 mm R14 200

Voëlklip Reflection Reduction woodcut 565 x 420 mm R14 200

Drie geelbekke Reduction woodcut 265 X 206 mm R6 400