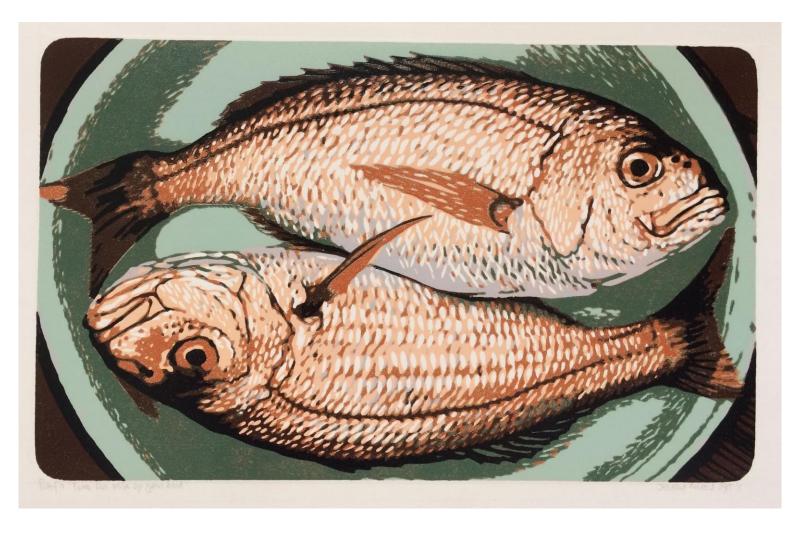

Red and Blue Reduction woodcut 265 x 205 mm R6 400 De Hoop Milkwood Reduction woodcut 565 x 420 mm R12 600

Lewens Sirkel Reduction woodcut 380 x 280 mm R8 500

Twee rooi visse op n groen bord Reduction woodcut 380 x 280 R8 500