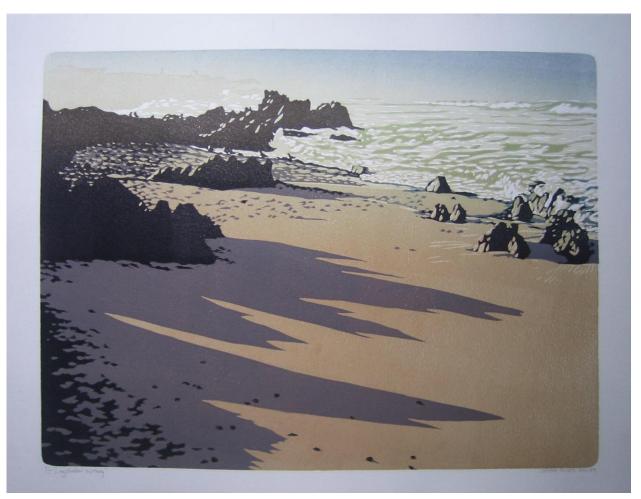

"These first 3 seascapes are very special to me as they were the first that I made with a press lent to me by a friend on what was then a large scale at 560 x 420mm and from 10 years ago." – Joshua Miles

Fynbos River Mouth Reduction woodcut 565 x 420 mm R14 200

Longshadow Morning Reduction woodcut 565 x 420 mm R14 200

Voëlklip Reflection Reduction woodcut 565 x 420 mm R14 200

Drie geelbekke Reduction woodcut 265 X 206 mm R6 400