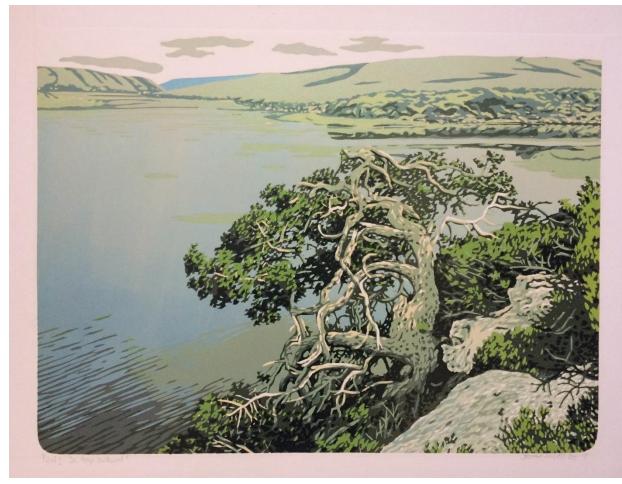

Red and Blue Reduction woodcut 265 x 205 mm R6 400 De Hoop Milkwood Reduction woodcut 565 x 420 mm R12 600

Lewens Sirkel Reduction woodcut 380 x 280 mm R8 500

Twee rooi visse op n groen bord Reduction woodcut 380 x 280 R8 500