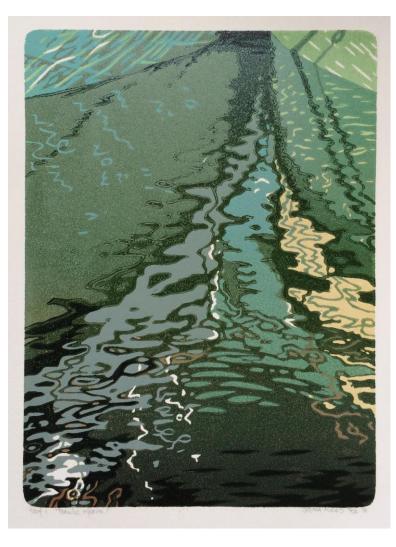

"These first 3 seascapes are very special to me as they were the first that I made with a press lent to me by a friend on what was then a large scale at 560 x 420mm and from 10 years ago." – Joshua Miles

Fynbos River Mouth Reduction woodcut 565 x 420 mm R14 200

Longshadow Morning Reduction woodcut 565 x 420 mm R14 200

Voëlklip Reflection Reduction woodcut 565 x 420 mm R14 200

Drie geelbekke Reduction woodcut 265 X 206 mm R6 400