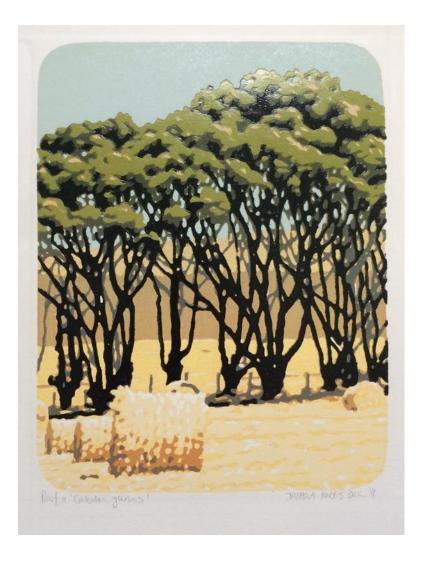

Oom Pieter se Skool Reduction woodcut 380 x 320 mm R8 500

Oats and Canola Reduction woodcut 380 x 320 mm R8 500

Sheep and Windpomp Reduction woodcut 565 x 420 mm R12 600

Bbos Stofpad Reduction woodcut 440 x 270 mm R19 500 Sheep and Canola Reduction woodcut 565 x 420 mm R12 600