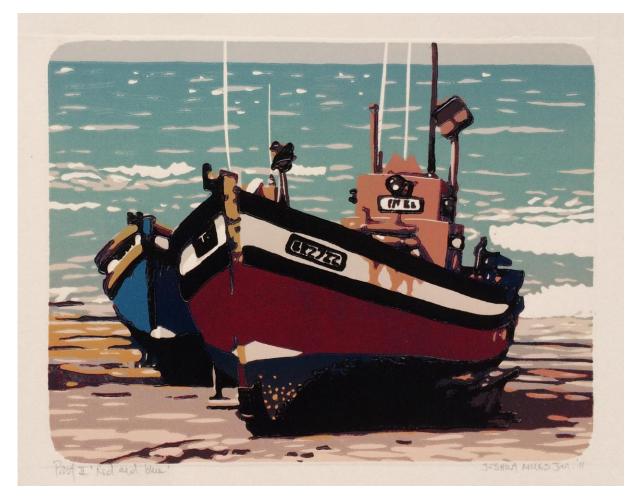

Red and Blue Reduction woodcut 265 x 205 mm R6 400 De Hoop Milkwood Reduction woodcut 565 x 420 mm R12 600

Lewens Sirkel Reduction woodcut 380 x 280 mm R8 500

Twee rooi visse op n groen bord Reduction woodcut 380 x 280 R8 500