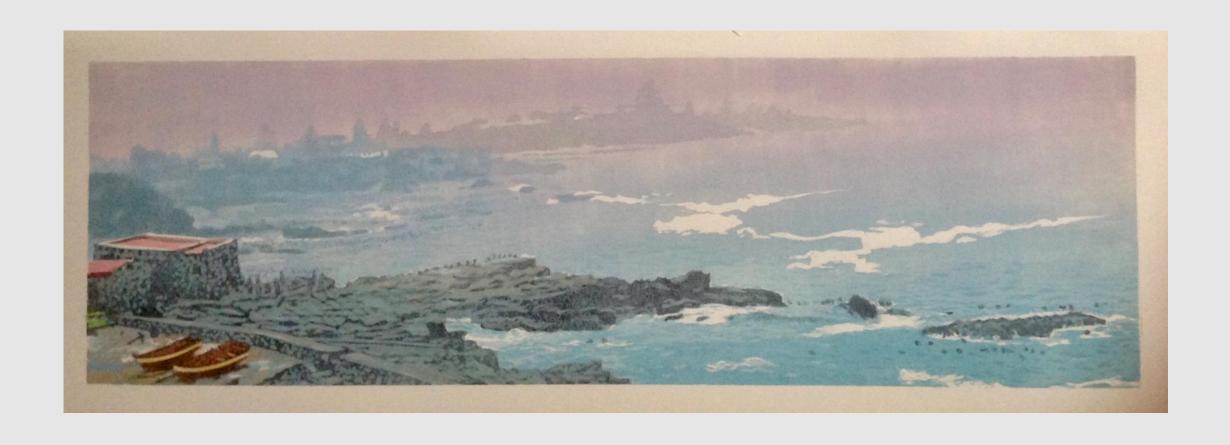

"These first 3 seascapes are very special to me as they were the first that I made with a press lent to me by a friend on what was then a large scale at 560 x 420mm and from 10 years ago." – Joshua Miles

Fynbos River Mouth Reduction woodcut 565 x 420 mm R14 200

Longshadow Morning Reduction woodcut 565 x 420 mm R14 200

Voëlklip Reflection Reduction woodcut 565 x 420 mm R14 200

Drie geelbekke Reduction woodcut 265 X 206 mm R6 400