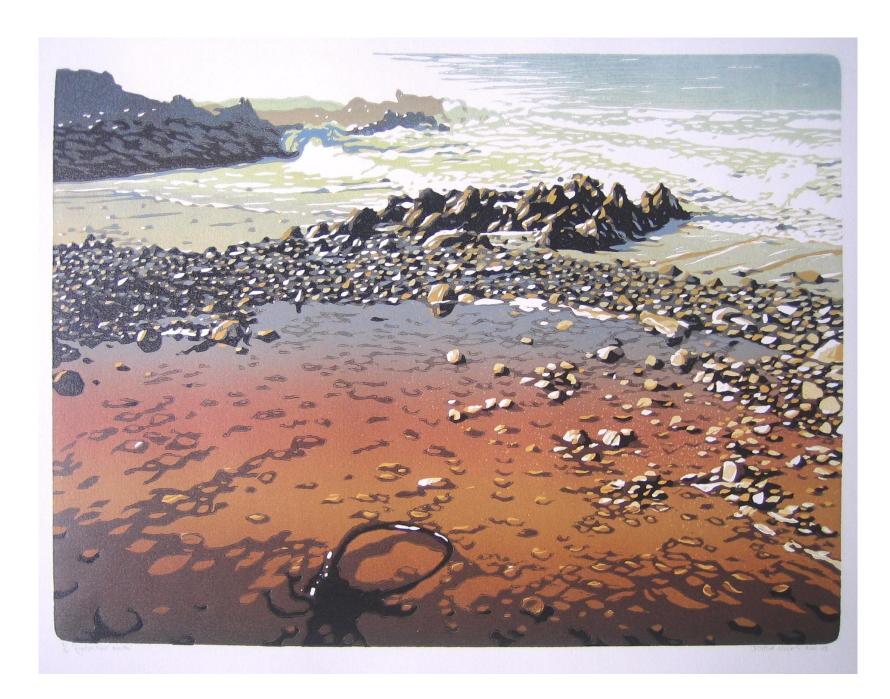

"These first 3 seascapes are very special to me as they were the first that I made with a press lent to me by a friend on what was then a large scale at 560 x 420mm and from 10 years ago." – Joshua Miles

Fynbos River Mouth Reduction woodcut 565 x 420 mm R14 200

Longshadow Morning Reduction woodcut 565 x 420 mm R14 200

Voëlklip Reflection Reduction woodcut 565 x 420 mm R14 200

Drie geelbekke Reduction woodcut 265 X 206 mm R6 400