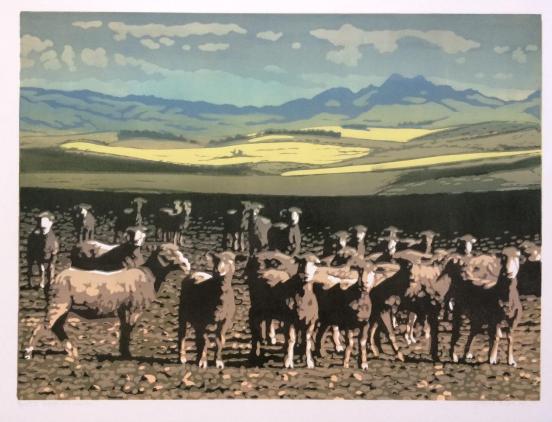

Oom Pieter se Skool Reduction woodcut 380 x 320 mm R8 500

Oats and Canola Reduction woodcut 380 x 320 mm R8 500

Sheep and Windpomp Reduction woodcut 565 x 420 mm R12 600

Bbos Stofpad Reduction woodcut 440 x 270 mm R19 500 Sheep and Canola Reduction woodcut 565 x 420 mm R12 600