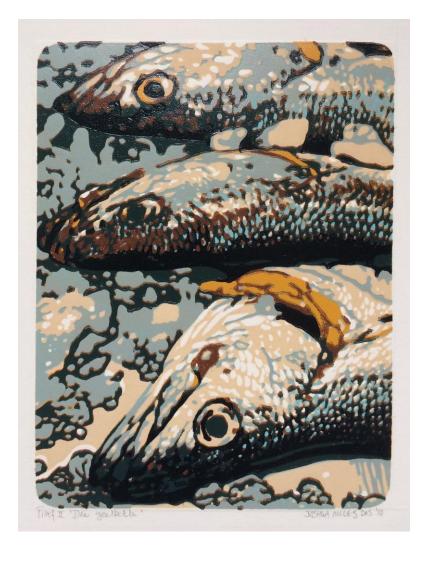

Fynbos River Mouth Reduction woodcut 565 x 420 mm R14 200

Longshadow Morning Reduction woodcut 565 x 420 mm R14 200

Voëlklip Reflection Reduction woodcut 565 x 420 mm R14 200

Drie geelbekke Reduction woodcut 265 X 206 mm R6 400