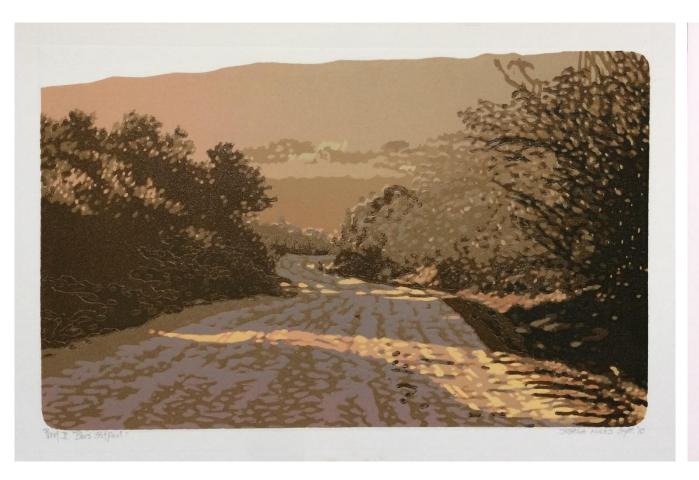

Oom Pieter se Skool Reduction woodcut 380 x 320 mm R8 500

Oats and Canola Reduction woodcut 380 x 320 mm R8 500

Sheep and Windpomp Reduction woodcut 565 x 420 mm R12 600

Bbos Stofpad Reduction woodcut 440 x 270 mm R19 500 Sheep and Canola Reduction woodcut 565 x 420 mm R12 600