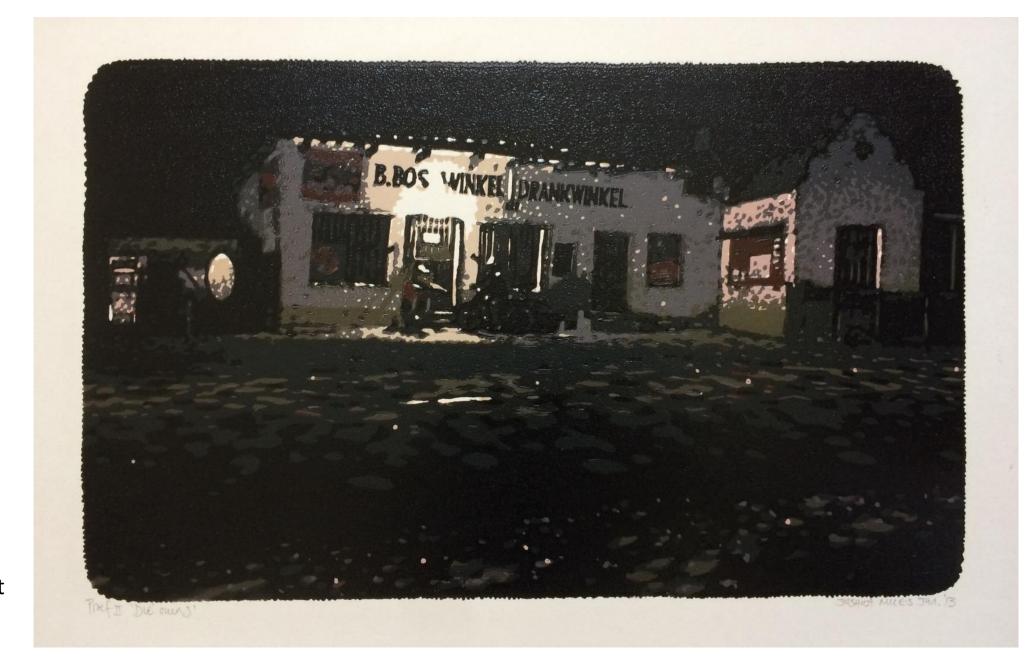

Kalwers op die Damwal Reduction woodcut 440 x 270 mm R8500 Brander Reduction woodcut 380 x 280 mm R8 500

Die Ouens Reduction woodcut 440 x 270 R8 500