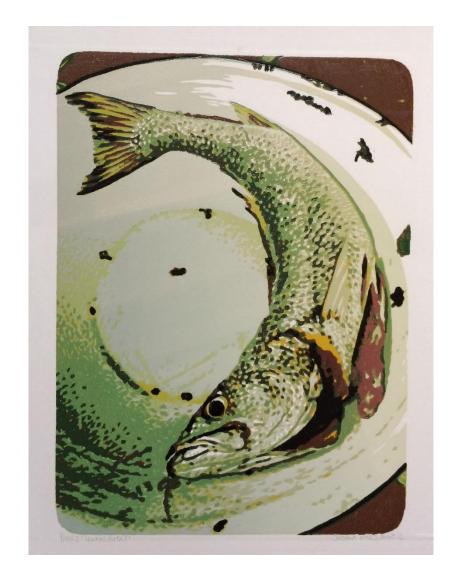

Fynbos River Mouth Reduction woodcut 565 x 420 mm R14 200

Longshadow Morning Reduction woodcut 565 x 420 mm R14 200

Voëlklip Reflection Reduction woodcut 565 x 420 mm R14 200

Drie geelbekke Reduction woodcut 265 X 206 mm R6 400