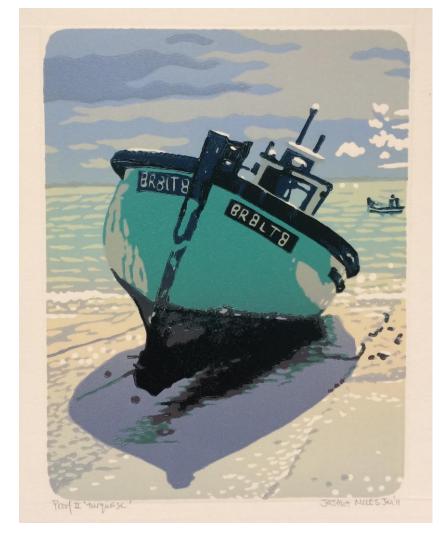

Trawler Reflection Reduction woodcut 380 x 280 mm R8 500

Turquoise Reduction woodcut 265 x 205 mm R6 400

A vir Aalwyn Reduction woodcut 565 X 420 mm R12 600

Brunia
Reduction woodcut
265 x 205 mm
R6 400

Tierfontein Protea Reduction Linocut 565 x 420 mm R12 600