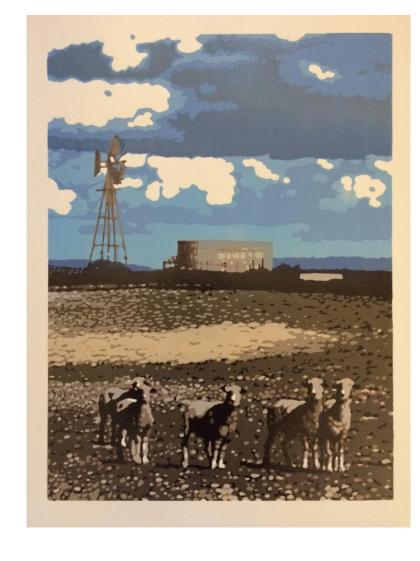

Oom Pieter se Skool Reduction woodcut 380 x 320 mm R8 500

Oats and Canola Reduction woodcut 380 x 320 mm R8 500

Sheep and Windpomp Reduction woodcut 565 x 420 mm R12 600

Bbos Stofpad Reduction woodcut 440 x 270 mm R19 500 Sheep and Canola Reduction woodcut 565 x 420 mm R12 600